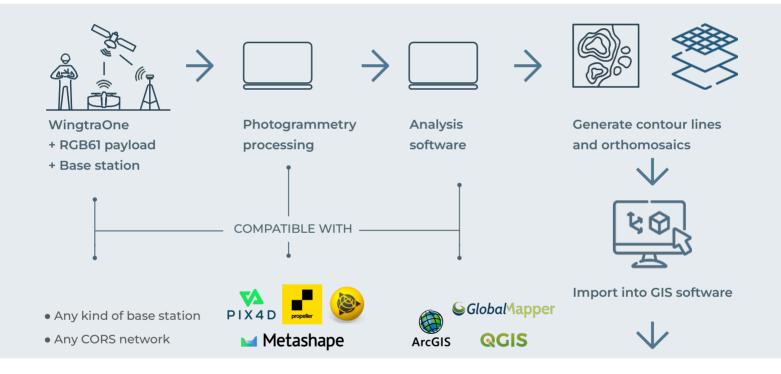

From design to operations teams, everyone can now check the data, make decisions and avoid rework based on early detection of problems.

Create and share precise maps within a day. Keep teams on aligned on daily data-driven decisions.